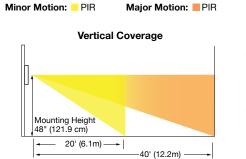

Note: See below for coverage patterns.

DT5030W

Wall Switches Coverage Patterns

WS1000, WS2000 SERIES