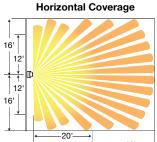

Note: See below for coverage patterns.

DT5030W

Wall Switches Coverage Patterns

WS1000, WS2000 SERIES